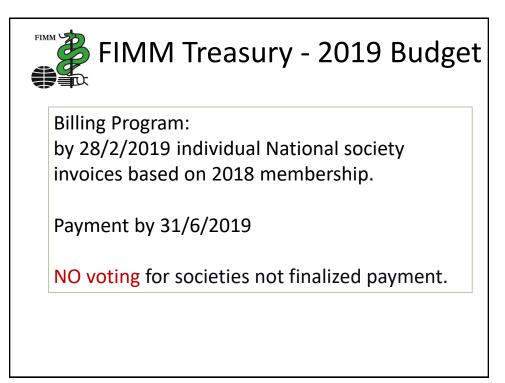

0 | €  | -3,000.00 |
| National Society Sponsors (EdB) | €          | 5,000.00   | €   | -         | €  | -5,000.00 |
| Unexpected income KSCMM         | €          | -          | €   | 1,000.00  | €  | 1,000.00  |
| Annual Meeting (Utrecht)        | €          | -14,000.00 | €   | -8,000.00 | €  | 6,000.00  |
| General expenses                | €          | -2,000.00  | €   | -3,500.00 | €  | -1,500.00 |
| Mid year meeting ExB / EdB      | €          | -8,000.00  | €   | -2,500.00 | €  | 5,500.00  |
| EdB National society sponsors   | €          | -          | €   | -         | €  | -         |
|                                 | ==         |            | === |           |    |           |
|                                 | €          | _          | €   | 3,000.00  | €  | 3,000.00  |