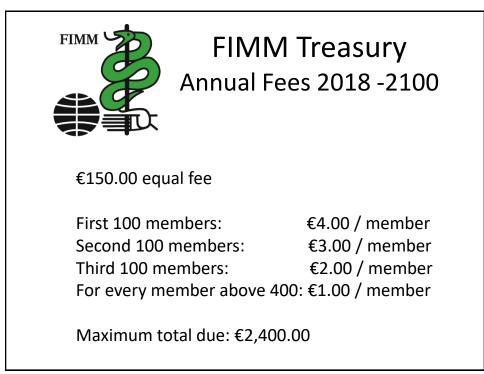

-3,000.00 |
| National Society Sponsors (EdB) | €          | 5,000.00   | €   | -         | €  | -5,000.00 |
| Unexpected income KSCMM         | €          | -          | €   | 1,000.00  | €  | 1,000.00  |
| Annual Meeting (Utrecht)        | €          | -14,000.00 | €   | -8,000.00 | €  | 6,000.00  |
| General expenses                | €          | -2,000.00  | €   | -3,500.00 | €  | -1,500.00 |
| Mid year meeting ExB / EdB      | €          | -8,000.00  | €   | -2,500.00 | €  | 5,500.00  |
| EdB National society sponsors   | €          | -          | €   | -         | €  | -         |
|                                 | ==         |            | === |           |    |           |
|                                 | €          | _          | €   | 3,000.00  | €  | 3,000.00  |