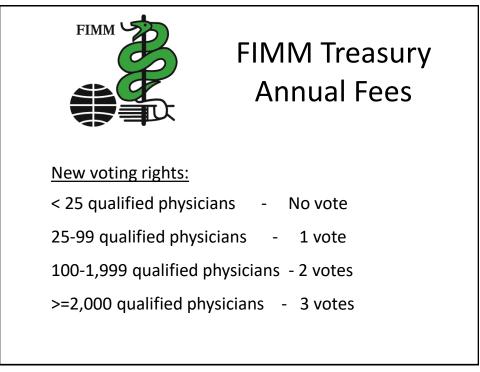

| -3,000.00 |
| National Society Sponsors (EdB) | €          | 5,000.00   | €   | -         | €  | -5,000.00 |
| Unexpected income KSCMM         | €          | -          | €   | 1,000.00  | €  | 1,000.00  |
| Annual Meeting (Utrecht)        | €          | -14,000.00 | €   | -8,000.00 | €  | 6,000.00  |
| General expenses                | €          | -2,000.00  | €   | -3,500.00 | €  | -1,500.00 |
| Mid year meeting ExB / EdB      | €          | -8,000.00  | €   | -2,500.00 | €  | 5,500.00  |
| EdB National society sponsors   | €          | -          | €   | -         | €  | -         |
|                                 | ==         |            | === |           |    |           |
|                                 | €          | _          | €   | 3,000.00  | €  | 3,000.00  |