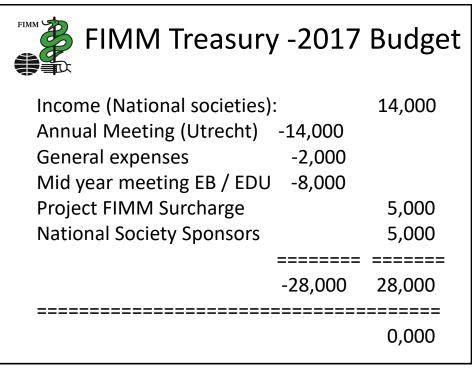

## FIMM Treasury -2017 Performance

|                                 | F          | olan       |     | actual    | pr | ofit      |
|---------------------------------|------------|------------|-----|-----------|----|-----------|
| Income (National societies):    | €          | 14,000.00  |     |           |    |           |
| Surcharge                       | €          | 5,000.00   |     |           |    |           |
|                                 | ========== |            |     |           |    |           |
|                                 | €          | 19,000.00  | €   | 16,000.00 | €  | -3,000.00 |
| National Society Sponsors (EdB) | €          | 5,000.00   | €   | -         | €  | -5,000.00 |
| Unexpected income KSCMM         | €          | -          | €   | 1,000.00  | €  | 1,000.00  |
| Annual Meeting (Utrecht)        | €          | -14,000.00 | €   | -8,000.00 | €  | 6,000.00  |
| General expenses                | €          | -2,000.00  | €   | -3,500.00 | €  | -1,500.00 |
| Mid year meeting ExB / EdB      | €          | -8,000.00  | €   | -2,500.00 | €  | 5,500.00  |
| EdB National society sponsors   | €          | -          | €   | -         | €  | -         |
|                                 | ==         |            | === |           |    |           |
|                                 | €          | _          | €   | 3,000.00  | €  | 3,000.00  |