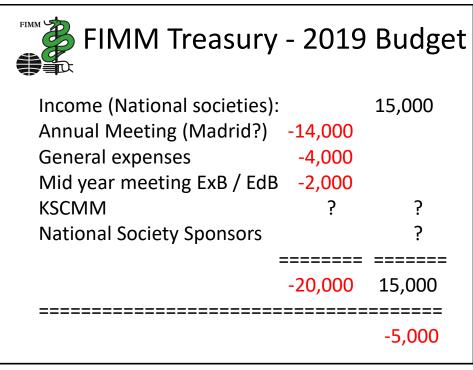

| €  | -3,000.00 |
| National Society Sponsors (EdB) | €          | 5,000.00   | €   | -         | €  | -5,000.00 |
| Unexpected income KSCMM         | €          | -          | €   | 1,000.00  | €  | 1,000.00  |
| Annual Meeting (Utrecht)        | €          | -14,000.00 | €   | -8,000.00 | €  | 6,000.00  |
| General expenses                | €          | -2,000.00  | €   | -3,500.00 | €  | -1,500.00 |
| Mid year meeting ExB / EdB      | €          | -8,000.00  | €   | -2,500.00 | €  | 5,500.00  |
| EdB National society sponsors   | €          | -          | €   | -         | €  | -         |
|                                 | ==         |            | === |           |    |           |
|                                 | €          | _          | €   | 3,000.00  | €  | 3,000.00  |