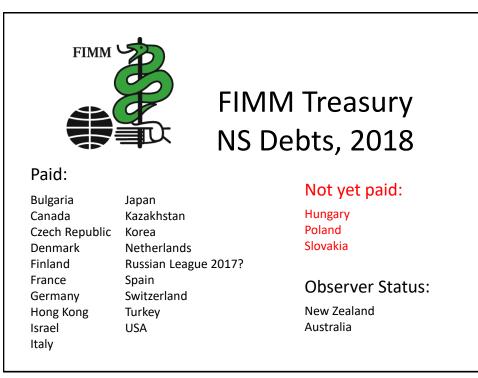

.00 | €  | -3,000.00 |
| National Society Sponsors (EdB) | €          | 5,000.00   | €   | -         | €  | -5,000.00 |
| Unexpected income KSCMM         | €          | -          | €   | 1,000.00  | €  | 1,000.00  |
| Annual Meeting (Utrecht)        | €          | -14,000.00 | €   | -8,000.00 | €  | 6,000.00  |
| General expenses                | €          | -2,000.00  | €   | -3,500.00 | €  | -1,500.00 |
| Mid year meeting ExB / EdB      | €          | -8,000.00  | €   | -2,500.00 | €  | 5,500.00  |
| EdB National society sponsors   | €          | -          | €   | -         | €  | -         |
|                                 | ==         |            | === |           |    |           |
|                                 | €          | _          | €   | 3,000.00  | €  | 3,000.00  |